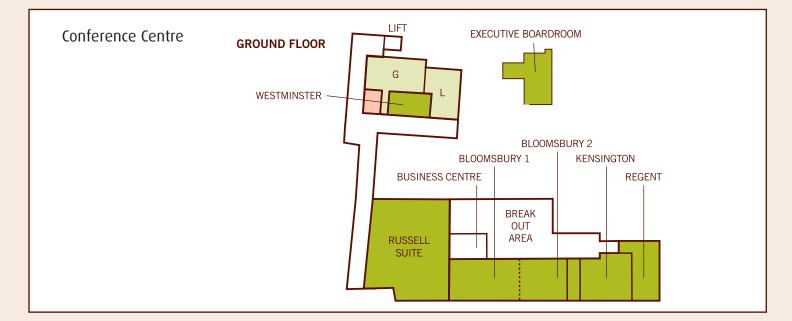

#### MEETING HIGHLIGHTS

- Purpose-built Conference Centre
- 7 state-of-the-art, flexible meeting rooms for up to 100 delegates
- Natural daylight in some of our ground floor rooms
- Complimentary high speed WiFi
- Fully air-conditioned
- Adjustable lighting facility
- The latest audio-visual equipment and communications technology
- Dedicated Operations Manager to assist throughout the day

## **GROUND FLOOR**

| Meeting<br>Room/Style | Area (Sq M) | Theatre | 0<br>Boardroom | Classroom | ĊĊĊ<br>ĊĊ<br>Cabaret | U-Shape | Hollow Square | <ul><li>↓ ↓</li><li>↓ ↓</li>&lt;</ul> | ÇÇ<br>Ç<br>Dinner | Informal |
|-----------------------|-------------|---------|----------------|-----------|----------------------|---------|---------------|---------------------------------------------------------------------------------------------------------------------------------------------------------------------------------------------------------------------------------------------------------------------------------------------------------------------------------------------------------------------------------------------------------------------------------------------------------------------------------------------------------------------------------------------------------------------------------------------------------------------------------------------------------------------------------------------------------------------------------------------------------------------------------------------------------------------------------------------------------------------------------------------------------------------------------------------------------------------------------------------------------------------------------------------------------------------------------------------------------------------------------------------------------------------------------------------------------------------------------------------------------------------------------------------------------------------------------------------------------------------------------------------------------------------------------------------------------------------------------------------------------------------------------------------------------------------------------------------------------------------------------------------------------------------------------------------------------------------------------------------------------------------------------------------------------------------------------------------------------------------------------------------------------------------------------------------------------------------------------------------------------------------------------------------------------------------------------------------------------------------------------------|-------------------|----------|
| Russell Suite         | 98          | 130     | 34             | 52        | 56                   | 50      | 32            | 50                                                                                                                                                                                                                                                                                                                                                                                                                                                                                                                                                                                                                                                                                                                                                                                                                                                                                                                                                                                                                                                                                                                                                                                                                                                                                                                                                                                                                                                                                                                                                                                                                                                                                                                                                                                                                                                                                                                                                                                                                                                                                                                                    | 80                | 100      |
| Bloomsbury Suite      | 88          | 60      | 44             | 46        | 48                   | 44      | 48            | 40                                                                                                                                                                                                                                                                                                                                                                                                                                                                                                                                                                                                                                                                                                                                                                                                                                                                                                                                                                                                                                                                                                                                                                                                                                                                                                                                                                                                                                                                                                                                                                                                                                                                                                                                                                                                                                                                                                                                                                                                                                                                                                                                    | 50                | 60       |
| Bloomsbury 1          | 48          | 50      | 25             | 25        | 25                   | 25      | 28            | -                                                                                                                                                                                                                                                                                                                                                                                                                                                                                                                                                                                                                                                                                                                                                                                                                                                                                                                                                                                                                                                                                                                                                                                                                                                                                                                                                                                                                                                                                                                                                                                                                                                                                                                                                                                                                                                                                                                                                                                                                                                                                                                                     | 30                | 50       |
| Bloomsbury 2          | 40          | 35      | 20             | 20        | 20                   | 22      | 24            | -                                                                                                                                                                                                                                                                                                                                                                                                                                                                                                                                                                                                                                                                                                                                                                                                                                                                                                                                                                                                                                                                                                                                                                                                                                                                                                                                                                                                                                                                                                                                                                                                                                                                                                                                                                                                                                                                                                                                                                                                                                                                                                                                     | 24                | 40       |
| Kensington Suite      | 35          | 25      | 20             | 15        | 20                   | 18      | 20            | -                                                                                                                                                                                                                                                                                                                                                                                                                                                                                                                                                                                                                                                                                                                                                                                                                                                                                                                                                                                                                                                                                                                                                                                                                                                                                                                                                                                                                                                                                                                                                                                                                                                                                                                                                                                                                                                                                                                                                                                                                                                                                                                                     | 20                | 40       |
| Regent Suite          | 26          | 20      | 10             | 8         | 8                    | -       | -             | -                                                                                                                                                                                                                                                                                                                                                                                                                                                                                                                                                                                                                                                                                                                                                                                                                                                                                                                                                                                                                                                                                                                                                                                                                                                                                                                                                                                                                                                                                                                                                                                                                                                                                                                                                                                                                                                                                                                                                                                                                                                                                                                                     | 10                | -        |
| Westminster Suite     | 15          | 12      | 8              | -         | -                    | -       | -             | -                                                                                                                                                                                                                                                                                                                                                                                                                                                                                                                                                                                                                                                                                                                                                                                                                                                                                                                                                                                                                                                                                                                                                                                                                                                                                                                                                                                                                                                                                                                                                                                                                                                                                                                                                                                                                                                                                                                                                                                                                                                                                                                                     | 8                 | -        |
| Executive Boardroom   | -           | 15      | 10             | 8         | 8                    | -       | -             | -                                                                                                                                                                                                                                                                                                                                                                                                                                                                                                                                                                                                                                                                                                                                                                                                                                                                                                                                                                                                                                                                                                                                                                                                                                                                                                                                                                                                                                                                                                                                                                                                                                                                                                                                                                                                                                                                                                                                                                                                                                                                                                                                     | 12                | 20       |