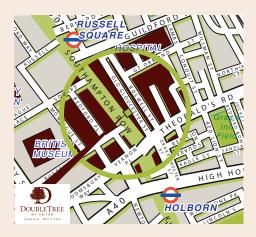

## LOCATION

DoubleTree by Hilton London – West End is ideally located in London's historic Bloomsbury district, between Holborn and Russell Square Underground Stations.

Our hotel offers business and leisure travellers the perfect place to stay, just a stone's throw from the British Museum and walking distance to top attractions such as Covent Garden, the West End and the shops of Oxford Street. With great transport links, easily accessible by tube, rail and bus, you are never too far from where you want to be in London.

### SURROUNDING ATTRACTIONS

- British Museum 0.2 miles
- Covent Garden 0.7 miles
- Leicester Square 0.9 miles
- Oxford Street 0.9 miles
- Piccadilly Circus 1.0 miles
- St Pauls Cathedral 1.3 miles
- London Eye 1.4 miles
- Houses of Parliament 1.6 miles
- London Aquarium 1.6 miles
- Madame Tussauds 1.7 miles
- Westminster Abbey 1.7 miles
- Buckingham Palace 1.8 miles
- London Zoo 2.2 miles
- The Tower of London 2.2 miles